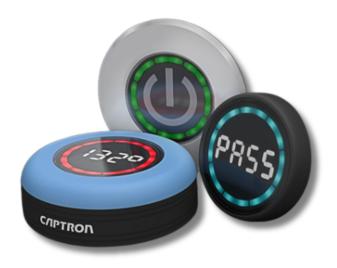

### **ALL-IN-ONE SWITCH**

Combining the option to easily configure settings, along with the hardware advantages of status, signal, and 7-segment display all-in-one switch; CANEO series4X can easily integrate into HMI applications and modern system controls.

### **CUSTOMIZABLE FEATURES**

- ✓ Implement discretely or with IO-Link
- ✓ Activation type (toggle, dynamic, static)
- ✓ Activation time (max, min)
- ✓ Colors and LED programming (flashing, pulsing, static)
- ✓ Output mode (PNP-NO, PNP-NC, NPN-NO, NPN-NC)
- ✓ Assign one of 16 million luminous colors to individual users

### STANDARD FEATURES

- ✓ Durable hardware designed for over 100MM actuations
- ✓ Capacitive technology means zero actuation force required
- ✓ Large touch surface simplifies operation
- ✓ Scrolling texts and timers can be mapped even without a PLC
- ✓ Easy installation