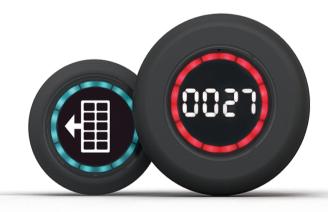

### **ALL-IN-ONE SWITCH**

Combining the option to easily configure settings, along with the hardware advantages of status, signal, and 7-segment display all-in-one switch; CANEO series4X can easily integrate into HMI applications and modern system controls.

### **CUSTOMIZABLE FEATURES**

- ✓ Implement discretely or with IO-Link
- ✓ Activation type (toggle, dynamic, static)
- ✓ Activation time (max, min)
- ✓ Colors and LED programming (flashing, pulsing, static)
- ✓ Output mode (PNP-NO, PNP-NC, NPN-NO, NPN-NC)
- ✓ Assign one of 16 million luminous colors to individual users

### STANDARD FEATURES

- ✓ Durable hardware designed for over 100MM actuations
- ✓ Capacitive technology means zero actuation force required
- ✓ Large touch surface simplifies operation
- ✓ Scrolling texts and timers can be mapped even without a PLC
- ✓ Easy installation