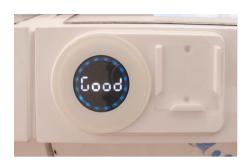

### **LIFE SCIENCES**

- √ Meets highest hygienic standards
- √Wash-down capable
- √ Actuates for operators wearing gloves