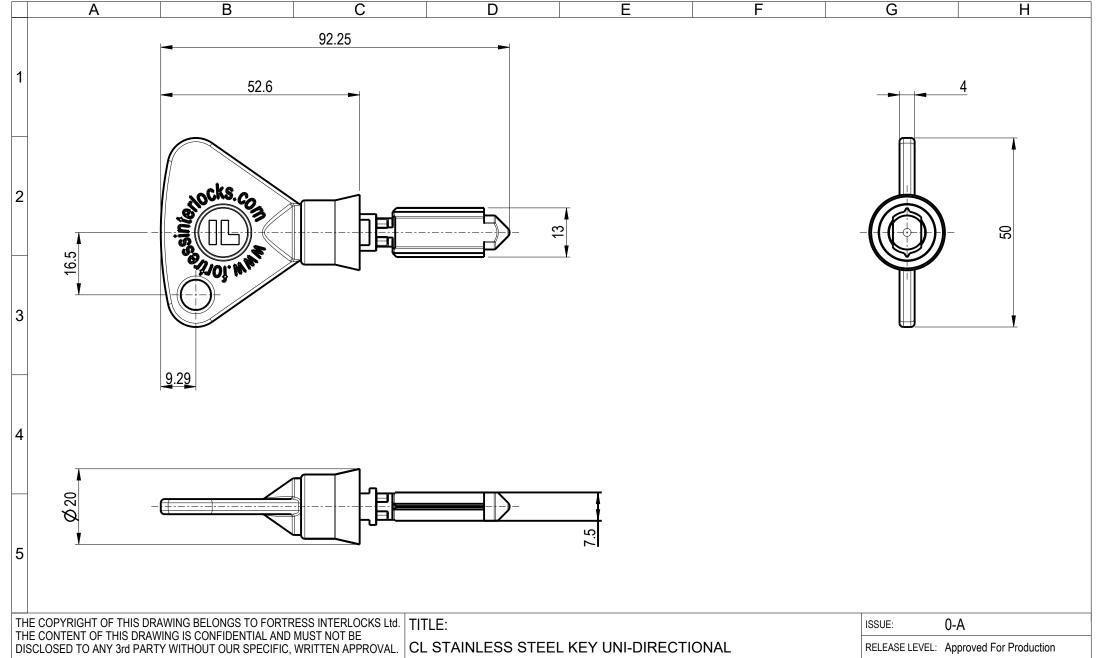

www.fortressinterlocks.com

DO NOT SCALE. IF IN DOUBT ASK!
ALL DIMENSIONS ARE IN mm (UOS)
REMOVE ALL SHARP EDGES,
BURRS AND FLASH

| TITLE:                                 |                                  | ISSUE:         | 0-A                     |
|----------------------------------------|----------------------------------|----------------|-------------------------|
| CL STAINLESS STEEL KEY UNI-DIRECTIONAL |                                  | RELEASE LEVEL: | Approved For Production |
| DWG NO:CLK-SUS                         | PART NO:CLK-SUS                  | DATE:          | 13-02-03                |
| SHEET 1 OF 1                           | SCALE: 1.00                      | DRAWN BY:      | Andy Horseman           |
| MATERIAL:SEE NOTE / TABLE              |                                  | CHECKED BY:    | Tim Stubbs              |
| FINISH:SELF                            | GENERAL TOLERANCE: ±0.1 / ±0.5 ° | VOLUME:        | 10786.298 MM^3          |