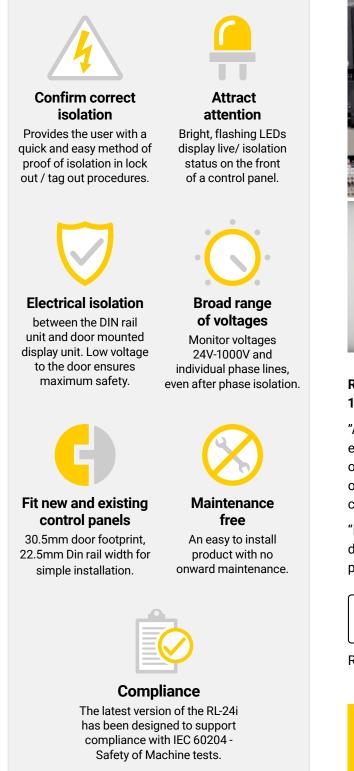

ELECTRICITY KILLS WARNING INDICATORS SAVE LIVES

REMLIVE RL-24i NOW CERTIFIED FOR 690 VAC CAT IV / 1000 VAC CAT III

APPLICATIONS

## RL-24i ISOLATOR CHECK HELPING SAVE LIVES

Our products have been keeping workplaces safe around the world for over 25 years. REMLIVE products provide a visual reminder that a circuit is live. We help reduce the risk of accidents, protect assets, speed up fault finding and save lives. Our products are used by some of the world's largest companies, across a wide range of industries.